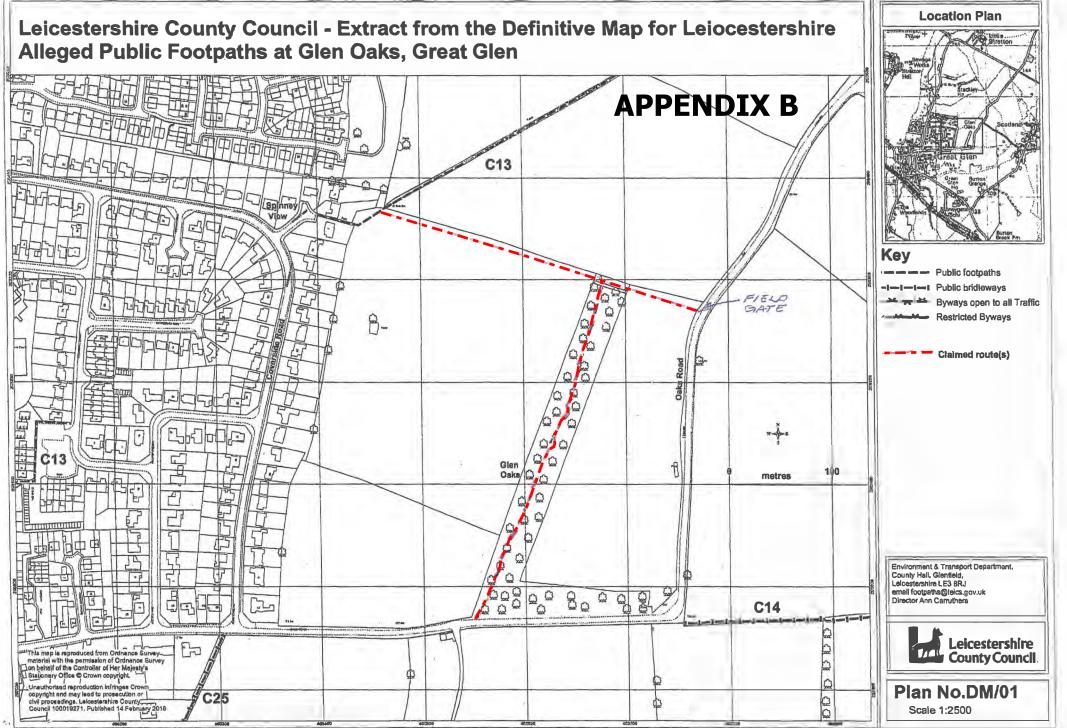

\*varying the particulars in the Definitive Statement relating to the footpath/bridleway/byway

(\*delete as appropriate)

which runs

From SPINNEY VIEW RUNNING EAST THEN SOUTH THROUGH GLEN DAKS OR CONSTINUING DAKS ROAD RUNNNING NORTH TO

as shown on the attached plan.

I/Affattach copies of the following documentary evidence (including statements of witnesses) in support of this application:

| · 12 USER WITNESS                                      | 3 STATEMENT                           |
|--------------------------------------------------------|---------------------------------------|
| FORMS                                                  |                                       |
| FORM PT 636                                            |                                       |
|                                                        |                                       |
|                                                        |                                       |
| REDACTED                                               |                                       |
| Signed.                                                | 19/3/18,                              |
| How we                                                 |                                       |
| Any infor                                              | the Data Protection Act 1998 and      |
| other relevant legislation. The information will be us | ed to consider your application for a |
| Definitive Map Modification Order. A copy of your a    | application (including your name and  |